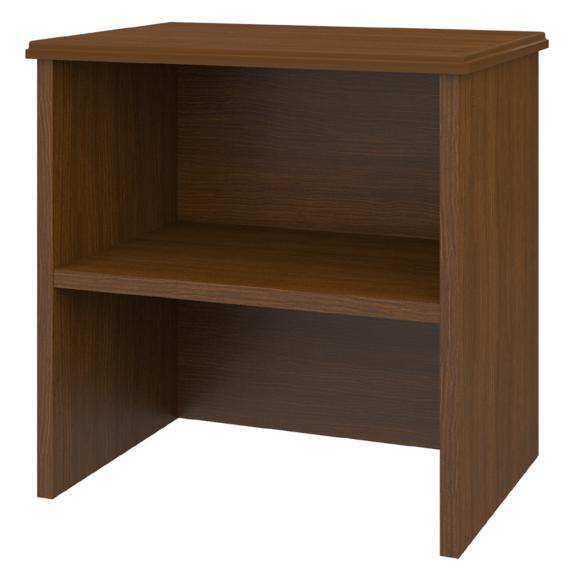

## Hutch

KWalu. Furnishing the Future™

The Charlotte Collection is the perfect fit for any traditional senior living environment. Gently radiused corners and OG edging protects fragile skin, while the styling uplifts and restores the spirit. Raised cabinetry promises ease of cleaning below case goods.

Model: CHBH 20.5W 11.75D 20H

## Features

Durable Finish Kwalu's proprietary finish doesn't have any of the drawbacks of wood. The finish is moisture impervious, easy to clean and maintenance-free.

**OG Edging on Top** This traditional ¾" tiered edging on the top adds character.