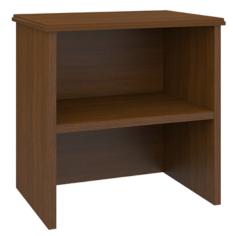

## Hutch

KWalu. Furnishing the Future™

The Charlotte Collection is the perfect fit for any traditional senior living environment. Gently radiused corners and OG edging protects fragile skin, while the styling uplifts and restores the spirit. Raised cabinetry promises ease of cleaning below case goods.

Model: CHBH 20.5W 11.75D 20H